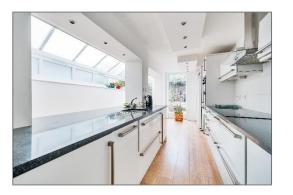

The front door opens to the entrance hall and leads through to the sitting room which has a fireplace with wood burning stove and bay window to the front overlooking the pretty street scene. The separate dining room is in the centre of the cottage and has characterful beamed walls and ceilings and leads through to the superb kitcken/breakfast room/conservatory. The kitchen comprises modern white units with contrasting black worktops with an electric double oven and hob and has space for an American style

#### CHARTERED SURVEYORS, ESTATE AGENTS AND LETTING AGENTS

fridge/freezer. The Kitchen is open to the conservatory area which floods the space for natural light and would be an excellent space for entertaining.