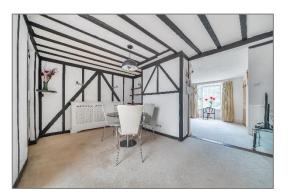

The front door opens to the entrance hall and leads through to the sitting room which has a fireplace with wood burning stove and bay window to the front overlooking the pretty street scene. The separate dining room is in the centre of the cottage and has characterful beamed walls and ceilings and leads through to the superb kitcken/breakfast room/conservatory. The kitchen comprises modern white units with contrasting black worktops with an electric double oven and hob and has space for an American style