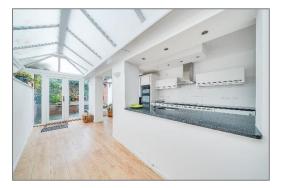

The front door opens to the entrance hall and leads through to the sitting room which has a fireplace with wood burning stove and bay window to the front overlooking the pretty street scene. The separate dining room is in the centre of the cottage and has characterful beamed walls and ceilings and leads through to the superb kitcken/breakfast room/conservatory. The kitchen comprises modern white units with contrasting black worktops with an electric double oven and hob and has space for an American style

#### CHARTERED SURVEYORS, ESTATE AGENTS AND LETTING AGENTS

fridge/freezer. The Kitchen is open to the conservatory area which floods the space for natural light and would be an excellent space for entertaining.