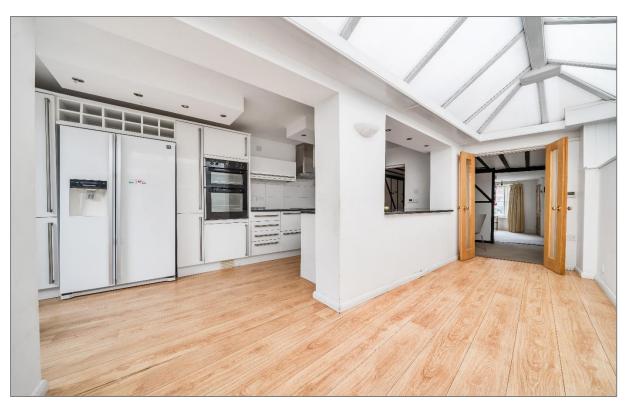

The front door opens to the entrance hall and leads through to the sitting room which has a fireplace with wood burning stove and bay window to the front overlooking the pretty street scene. The separate dining room is in the centre of the cottage and has characterful beamed walls and ceilings and leads through to the superb kitcken/breakfast room/conservatory. The kitchen comprises modern white units with contrasting black worktops with an electric double oven and hob and has space for an American style

#### CHARTERED SURVEYORS, ESTATE AGENTS AND LETTING AGENTS

fridge/freezer. The Kitchen is open to the conservatory area which floods the space for natural light and would be an excellent space for entertaining.