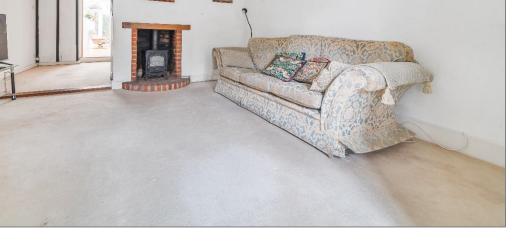

The front door opens to the entrance hall and leads through to the sitting room which has a fireplace with wood burning stove and bay window to the front overlooking the pretty street scene. The separate dining room is in the centre of the cottage and has characterful beamed walls and ceilings and leads through to the superb kitcken/breakfast room/conservatory. The kitchen comprises modern white units with contrasting black worktops with an electric double oven and hob and has space for an American style