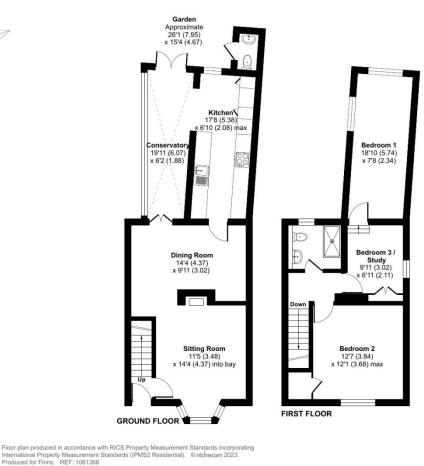

The front door opens to the entrance hall and leads through to the sitting room which has a fireplace with wood burning stove and bay window to the front overlooking the pretty street scene. The separate dining room is in the centre of the cottage and has characterful beamed walls and ceilings and leads through to the superb kitcken/breakfast room/conservatory. The kitchen comprises modern white units with contrasting black worktops with an electric double oven and hob and has space for an American style

#### CHARTERED SURVEYORS, ESTATE AGENTS AND LETTING AGENTS

fridge/freezer. The Kitchen is open to the conservatory area which floods the space for natural light and would be an excellent space for entertaining.

Upstairs, bedroom one has ample room for wardrobes and is double aspect overlooking the rear garden. Bedroom two is set to the front and has a built in wardrobe. Bedroom three would make and ideal nursery, home office or guest bedroom. The shower room comprises a modern white suite with shower, w.c and wash hand basin.

Outside, the walled courtyard garden is set on two levels and measures approximately 26' x 15'. There is a side gate and an outside w.c with wash hand basin.

Located in the historic village of Chilham and surrounded by the Kent Downs Area Of Outstanding Natural Beauty, 3 Alexandra Villas is set within the conservation area close to the main square. Chilham railway station is just half a mile and has excellent links to Canterbury and Ashford International with it's high speed connections to London St Pancras in just 38 minutes. The City of Canterbury is nearby with it's huge array of cultural and leisure facilities as well as it's highly regarded schools in both the private and state sectors. The village itself is full of beautifully preserved Tudor buildings, a popular tea room, two historic pubs and miles of rural walks on the doorstep with the centre piece of the village being the Chilham Castle estate & Norman castle.

Date: These particulars were prepared on 23/4/24

Approximate Area = 1079 sq ft / 100.2 sq m WC = 12 sq ft / 1.1 sq m Total = 1091 sq ft / 101.3 sq m For identification only - Not to scale

Agent's Note: Wherever appliances or services, fixtures or fittings have been mentioned in these particulars they have not been tested by us. Measurements should not be relied upon. Unless specifically referred to above all fitted carpets, curtains, fixtures and fittings and garden outbuildings and ornaments are excluded from the sale. None of the statements in these particulars are to be relied upon as statements or representations of fact. Photographs are for guidance only and do not imply items shown are included in the sale – some aspects may have changed since they were taken. No person in the employment of Finn's has authority to make or give any representation or warranty in relation to this property.